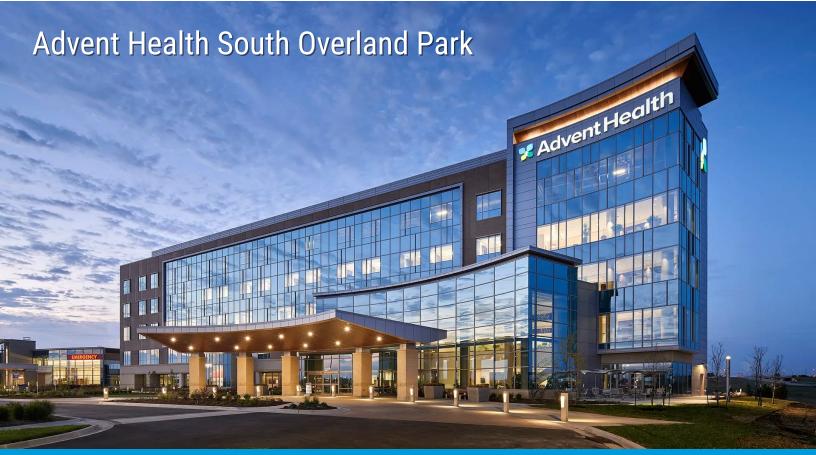

## VAPOR LOCK

AdventHealth South Overland Park is an 85-bed 193,000 sqft hospital designed to serve a growing community. It features a new birth center, cardiac care, surgical services, and a dedicated labor and delivery floor. Additional facilities include sterile processing, food and nutrition services, a pharmacy, a lab, and an intensive care unit.